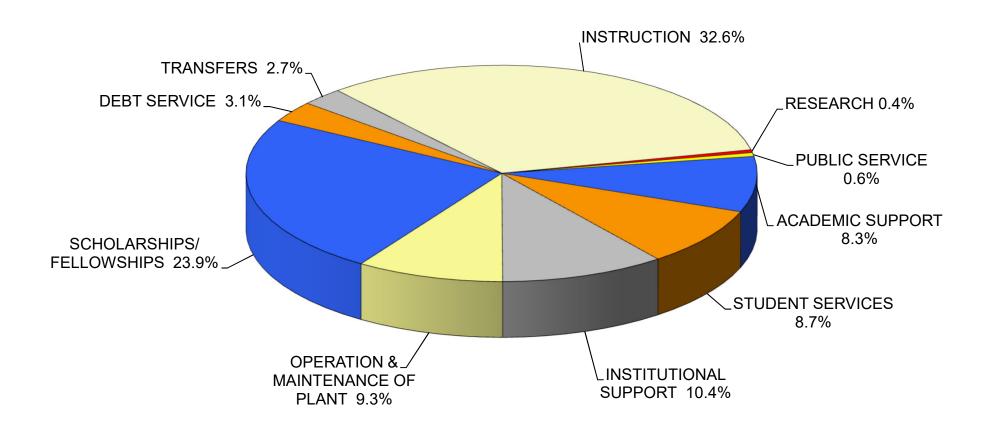

# SOUTHERN ARKANSAS UNIVERSITY CURRENT FUND EXPENDITURES -- UNRESTRICTED EDUCATIONAL & GENERAL (BUDGET) MAJOR OBJECT CLASSIFICATION FOR THE YEAR ENDED JUNE 30, 2025

|                                  |               | EXTRA        |              | EXPENSE       | DEBT         | CAPITAL      |              |               |
|----------------------------------|---------------|--------------|--------------|---------------|--------------|--------------|--------------|---------------|
|                                  | SALARIES      | HELP         | BENEFITS     | SUPPLIES      | SERVICE      | OUTLAY       | TRANSFERS    | TOTAL         |
| INSTRUCTION                      |               |              |              |               |              |              |              |               |
| TEACHING SALARIES                | \$ 12,452,935 |              | \$ 4,120,487 |               |              |              |              | \$ 16,573,422 |
| DEPT. OPERATING EXPENSE          | 1,827,366     | \$ 574,571   | 604,647      | \$ 532,953    |              | \$ 287,480   | \$ 9,700     | 3,836,717     |
| OFF-CAMPUS CREDIT                | -             |              | -            | -             |              |              |              | -             |
| TOTAL INSTRUCTION                | 14,280,301    | 574,571      | 4,725,134    | 532,953       | -            | 287,480      | 9,700        | 20,410,139    |
| RESEARCH                         | 39,698        | 3,100        | 59,973       | 169,946       | _            |              |              | 272,717       |
| PUBLIC SERVICE                   | 60,070        | 38,050       | 23,954       | 223,554       | _            |              |              | 345,628       |
| ACADEMIC SUPPORT                 |               |              |              |               | _            |              |              |               |
| LIBRARIES                        | 367,239       | 79,810       | 141,033      | 17,290        |              | 697,255      | (40,983)     | 1,261,644     |
| ORGANIZED ACTIVITIES             | 143,710       | 73,940       | 55,949       | 140,840       |              | -            |              | 414,439       |
| OTHER ACADEMIC SUPPORT           | 1,408,485     | 51,852       | 541,938      | 1,267,486     |              | 240,163      |              | 3,509,924     |
| TOTAL ACADEMIC SUPPORT           | 1,919,434     | 205,602      | 738,920      | 1,425,616     | -            | 937,418      | (40,983)     | 5,186,007     |
| STUDENT SERVICES                 | 2,876,938     | 409,770      | 1,109,306    | 1,020,340     | -            | -            | 44,000       | 5,460,354     |
| INSTITUTIONAL SUPPORT            | 3,785,530     | 148,347      | 1,456,937    | 1,249,454     | -            |              | (159,700)    | 6,480,568     |
| OPERATION & MAINT OF PLANT       |               |              |              |               | -            |              |              |               |
| UTILITIES                        |               |              |              | 1,194,130     |              |              |              | 1,194,130     |
| OTHER OPERATION & MAINT          | 1,277,372     | 119,279      | 496,063      | 2,631,822     |              |              |              | 4,524,536     |
| TOTAL OPERATION & MAINT OF PLANT | 1,277,372     | 119,279      | 496,063      | 3,825,952     | -            |              | 93,518       | 5,812,184     |
| SCHOLARSHIPS/FELLOWSHIPS         |               |              |              | 14,890,904    | -            |              |              | 14,890,904    |
| DEBT SERVICE                     |               |              |              | 7,500         | 1,932,908    |              |              | 1,940,408     |
| SUB-TOTAL                        | 24,239,343    | 1,498,719    | 8,610,287    | 23,346,219    | 1,932,908    | 1,224,898    |              | 60,852,374    |
| TRANSFERS                        |               |              |              |               |              |              |              |               |
| MANDATORY                        |               |              |              |               |              |              |              |               |
| NON-MANDATORY                    |               |              |              |               |              |              | 1,662,441    | 1,662,441     |
| TOTAL EXPENDITURES & TRANSFERS   | \$ 24,239,343 | \$ 1,498,719 | \$ 8,610,287 | \$ 23,346,219 | \$ 1,932,908 | \$ 1,224,898 | \$ 1,608,976 | \$ 62,461,350 |