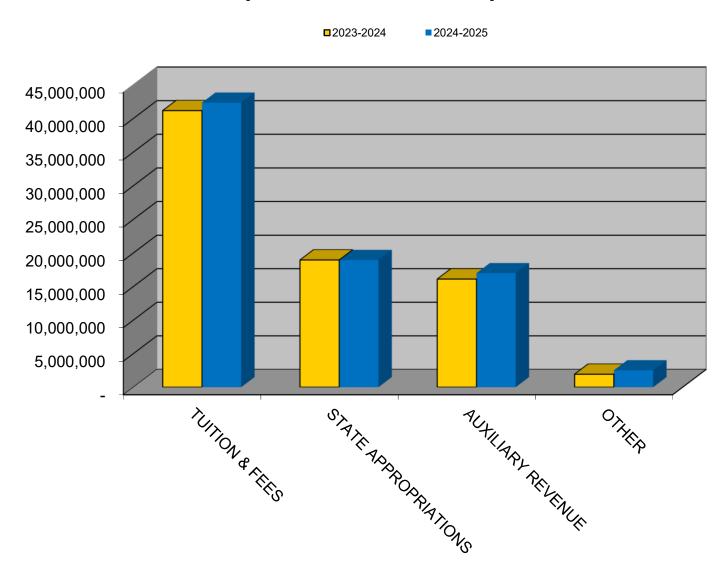

### **Comparison of 27-Line Report Revenues**

### Budget income estimates employ the following data and assumptions:

- Enrollment projections include a flat number of undergraduate students. The projections for graduate students use a prior year median as a baseline.
- State appropriations includes base RSA funding in categories A and B, as well as EETF funds.
- Auxiliary revenues include room and board with the current year occupancy percentages as the basis for the forecast.