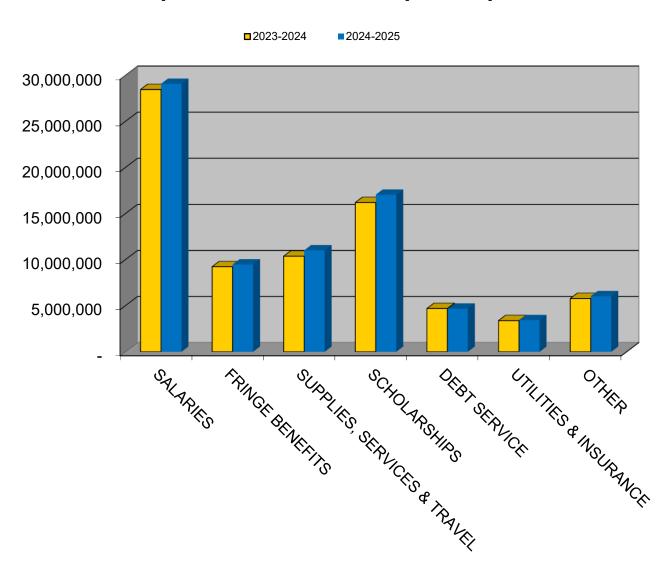

### **Comparison of 27-Line Report Expenditures**

### Budget expenditures are driven by:

- A reserve to fund a 2.0% cost of living adjustment for teaching and staff employees has been included.
- Funds were allocated to recruit quality faculty and staff, to support growth areas, and to fund promotions and tenure. Fringe benefits have been calculated on all budgeted positions.
- Additional increases were reflected in the costs associated with the university's food service contract, cost-sharing investments in grant programs, state property insurance rates, and enhancements to the university's cybersecurity infrastructure.
- Scholarship expenses increased to address direct competition and affordability, improve student recruitment and retention, and to reflect the actual number of students eligible for merit-based scholarships or out-of-state waivers.
- The total proposed operating budget for Educational & General and Auxiliary funds for Southern Arkansas University in Magnolia is \$80,792,141.