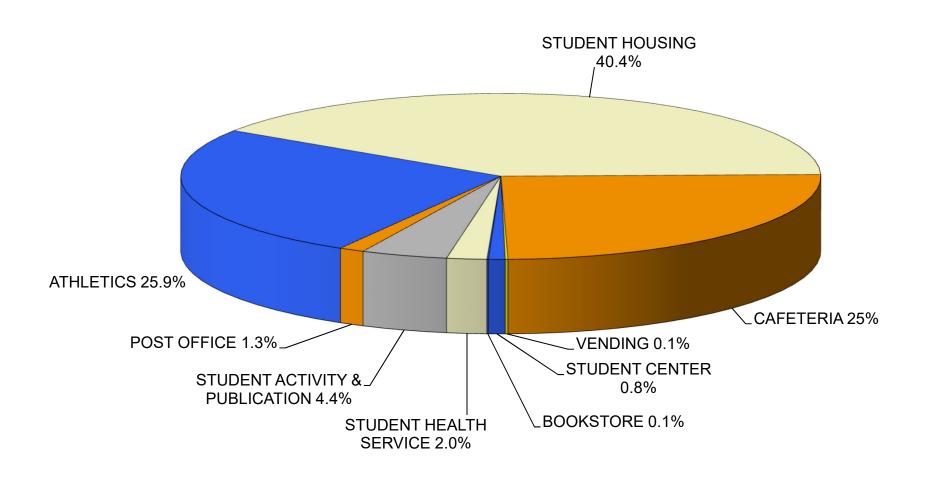

## SOUTHERN ARKANSAS UNIVERSITY CURRENT FUND EXPENDITURES -- AUXILIARY (BUDGET) MAJOR OBJECT CLASSIFICATION FOR THE YEAR ENDED JUNE 30, 2025

|                                                           | SALARIES          | EXTRA<br>HELP    | BENEFITS         | EXPENSE<br>SUPPLIES | DEBT<br>SERVICE | CAPITAL<br>OUTLAY | TRANSFERS         | TOTAL               |
|-----------------------------------------------------------|-------------------|------------------|------------------|---------------------|-----------------|-------------------|-------------------|---------------------|
| ATHLETICS                                                 | \$ 1,700,988      | \$ 214,918       |                  | \$ 3,346,358        | \$ 588,868      |                   | \$ (1,662,441) \$ |                     |
| STUDENT HOUSING<br>FACULTY HOUSING                        | 424,074           | 394,330          | 147,166          | 2,437,543<br>6,545  | 2,157,435       | 200,000           | 1,640,490         | 7,401,038<br>6,545  |
| CAFETERIA<br>VENDING                                      |                   |                  |                  | 4,576,928           |                 |                   | 25,200            | 4,576,928<br>25,200 |
| STUDENT CENTER<br>BOOKSTORE                               | 78,501            | 58,860           | 26,373           | 32,221<br>13,655    |                 |                   | (43,216)          | 152,739<br>13,655   |
| STUDENT HEALTH SERVICE<br>STUDENT ACTIVITY & PUBLICATIONS | 247,455<br>65,759 | 17,480<br>37,420 | 83,209<br>21,865 | 21,500<br>673,843   |                 |                   | _                 | 369,644<br>798,887  |
| POST OFFICE                                               | 86,613            | 11,000           | 28,993           | 105,280             |                 |                   | _                 | 231,886             |
| SUB-TOTAL                                                 | 2,603,390         | 734,008          | 873,183          | 11,213,873          | 2,746,304       | 200,000           | (39,967)          | 18,330,791          |
| TRANSFERS                                                 |                   |                  |                  |                     |                 |                   |                   |                     |
| TOTAL EXPENDITURES & TRANSFERS                            | \$ 2,603,390      | \$ 734,008       | \$ 873,183       | \$ 11,213,873       | \$ 2,746,304    | \$ 200,000        | \$ (39,967)       | 18,330,791          |